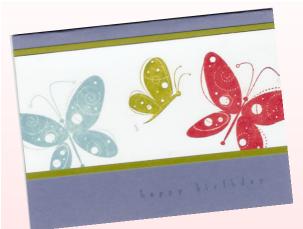

#### Instructions:

- Using paper cutter, cut 8 1/2" x 11 card stock in 1/2. This will create 2 card bases.
- Trim Old Olive card stock 1/4" larger then Whisper White to create layer.
- Stamp butterfly images on Whisper White and greeting on Brocade Blue.
- Assemble using SNAIL Adhesive®