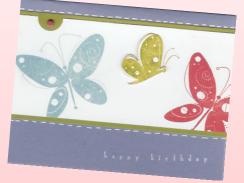

#### Instructions:

- Using paper cutter, cut 8 1/2" x 11 card stock in 1/2. This will create 2 card bases.
- Trim Old Olive card stock 1/4" larger then Whisper White to create layer.
- Stamp butterfly images on Whisper White and greeting on Brocade Blue.
- Assemble using SNAIL Adhesive®