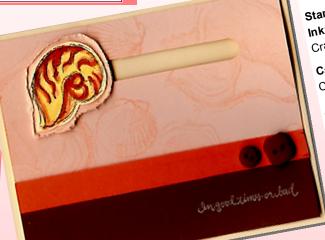

## Penny Spinner Stampin' Up!® Supply List

- ✓ Word Window Punch
- √ Stampin' Dimensionals
- √ 2 Pennies

Stamp Sets: Seaside
Ink: Basic Black, Blush Blossom, White

Craft Ink

Card Stock: Blush Blossom, Cameo

Coral, Chocolate Chip, Ivory Naturals

Coral, Chocolate Chip, Ivory Marker

Accessories: Stampin' Write Markers
(So Saffron, Blush Blossom, Cameo
(So Saffron, Blush Blossom, Cutter's
Coral), Stampin' Up! Buttons, Cutter's
Tool Kit (Distresser)

Adhesivices: Stampin' Dimensionals, Mini Glue Dots, Snail

## Instructions:

- √ Stamp card as desired.
- √ Place Stampin' Dimensionals in between 2 pennies like a sandwich.
- ✓ Attach "spinner" to pennies using Stampin' Dimensionals.
- ✓ Punch slot with word window.
- √ Assemble card and enjoy!